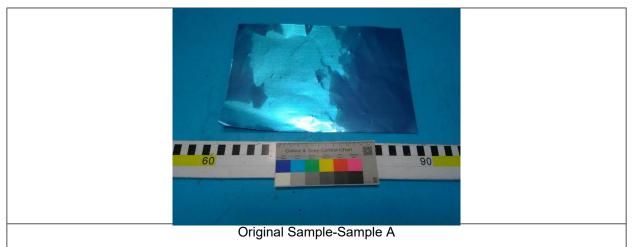

Note: Pass : Meet the requirements;

Fail : Does not meet the requirements;

/: Not Apply to the judgment.

Original Sample Photo:

Member of the SGS Group (SGS SA)

No. : SHMR240300554101 Date : Apr 23, 2024 Page: 3 of 5

Test Item: Neutral Salt Spray Test

Sample Description: Blue metal foil

Test Method: ASTM B117-19 & ASTM D1654-08(2016) <sup>21</sup>

Test Condition:

Concentration of solution collected: (5±1)% NaCl(m/m)

Chamber temperature: (35±2)°C