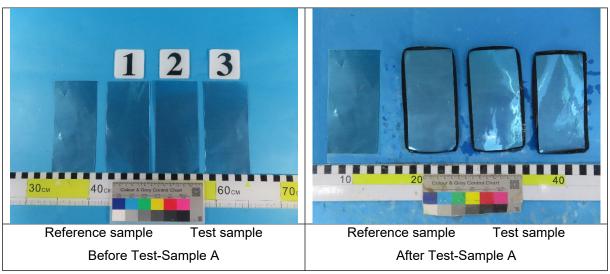

Note: Pass : Meet the requirements;

Fail : Does not meet the requirements;

/: Not Apply to the judgment.

Original Sample Photo:

Member of the SGS Group (SGS SA)

No. : SHMR240300554101 Date : Apr 23, 2024 Page: 3 of 5

Test Item: Neutral Salt Spray Test

Sample Description: Blue metal foil

Test Method: ASTM B117-19 & ASTM D1654-08(2016) <sup>21</sup>

Test Condition:

Concentration of solution collected: (5±1)% NaCl(m/m)

Chamber temperature: (35±2)°C

Volume of salt solution collected: (1.0~2.0)ml/(80cm<sup>2</sup>·h)

pH of collected solution at (23±3)°C: 6.5~7.2

Exposure period: 500h

Test Result:

| Sample | Appearance                   | Blistering rating | Rust rating  |
|--------|------------------------------|-------------------|--------------|
|        | Appearance                   | (See note 1)      | (See note 2) |
| 1      | No visual rust or blistering | 10                | 10           |
| 2      | No visual rust or blistering | 10                | 10           |
| 3      | No visual rust or blistering | 10                | 10           |